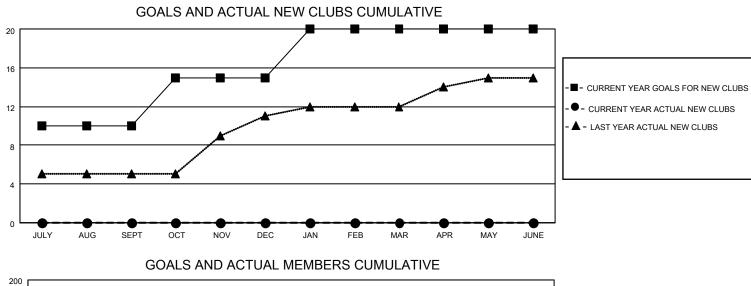

## LOCATION INDIA

District 3232F1

Results as of: 12/31/2022

| Clubs                 |               |           |               | Members               |                          |                         |                                                    |
|-----------------------|---------------|-----------|---------------|-----------------------|--------------------------|-------------------------|----------------------------------------------------|
| RESULTS FOR 2022-2023 |               |           |               | RESULTS FOR 2022-2023 |                          |                         |                                                    |
| QUARTER               | NEW CLUB GOAL | NEW CLUBS | DROPPED CLUBS | QUARTER               | EMBER GROWTH NET<br>GOAL | MEMBER GROWTH<br>ACTUAL | DROPPED<br>MEMBERS ACTUAL<br>(including transfers) |
| JULY/AUG/SEPT         | 10            | 0         | 0             | JULY/AUG/SEPT         | 10                       | 50                      | 69                                                 |
| OCT/NOV/DEC           | 5             | 0         | 4             | OCT/NOV/DEC           | 25                       | 121                     | 370                                                |
| JAN/FEB/MAR           | 5             | 0         | 0             | JAN/FEB/MAR           | 10                       | 0                       | 0                                                  |
| APR/MAY/JUNE          | 0             | 0         | 0             | APR/MAY/JUNE          | 0                        | 0                       | 0                                                  |