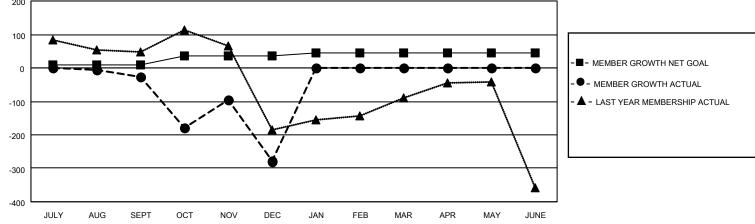

## LOCATION INDIA

District 3232F1

Results as of: 12/31/2022

| Clubs                 |               |           |               | Members               |                          |                         |                                                    |
|-----------------------|---------------|-----------|---------------|-----------------------|--------------------------|-------------------------|----------------------------------------------------|
| RESULTS FOR 2022-2023 |               |           |               | RESULTS FOR 2022-2023 |                          |                         |                                                    |
| QUARTER               | NEW CLUB GOAL | NEW CLUBS | DROPPED CLUBS | QUARTER               | EMBER GROWTH NET<br>GOAL | MEMBER GROWTH<br>ACTUAL | DROPPED<br>MEMBERS ACTUAL<br>(including transfers) |
| JULY/AUG/SEPT         | 10            | 0         | 0             | JULY/AUG/SEPT         | 10                       | 50                      | 69                                                 |
| OCT/NOV/DEC           | 5             | 0         | 4             | OCT/NOV/DEC           | 25                       | 121                     | 370                                                |
| JAN/FEB/MAR           | 5             | 0         | 0             | JAN/FEB/MAR           | 10                       | 0                       | 0                                                  |
| APR/MAY/JUNE          | 0             | 0         | 0             | APR/MAY/JUNE          | 0                        | 0                       | 0                                                  |